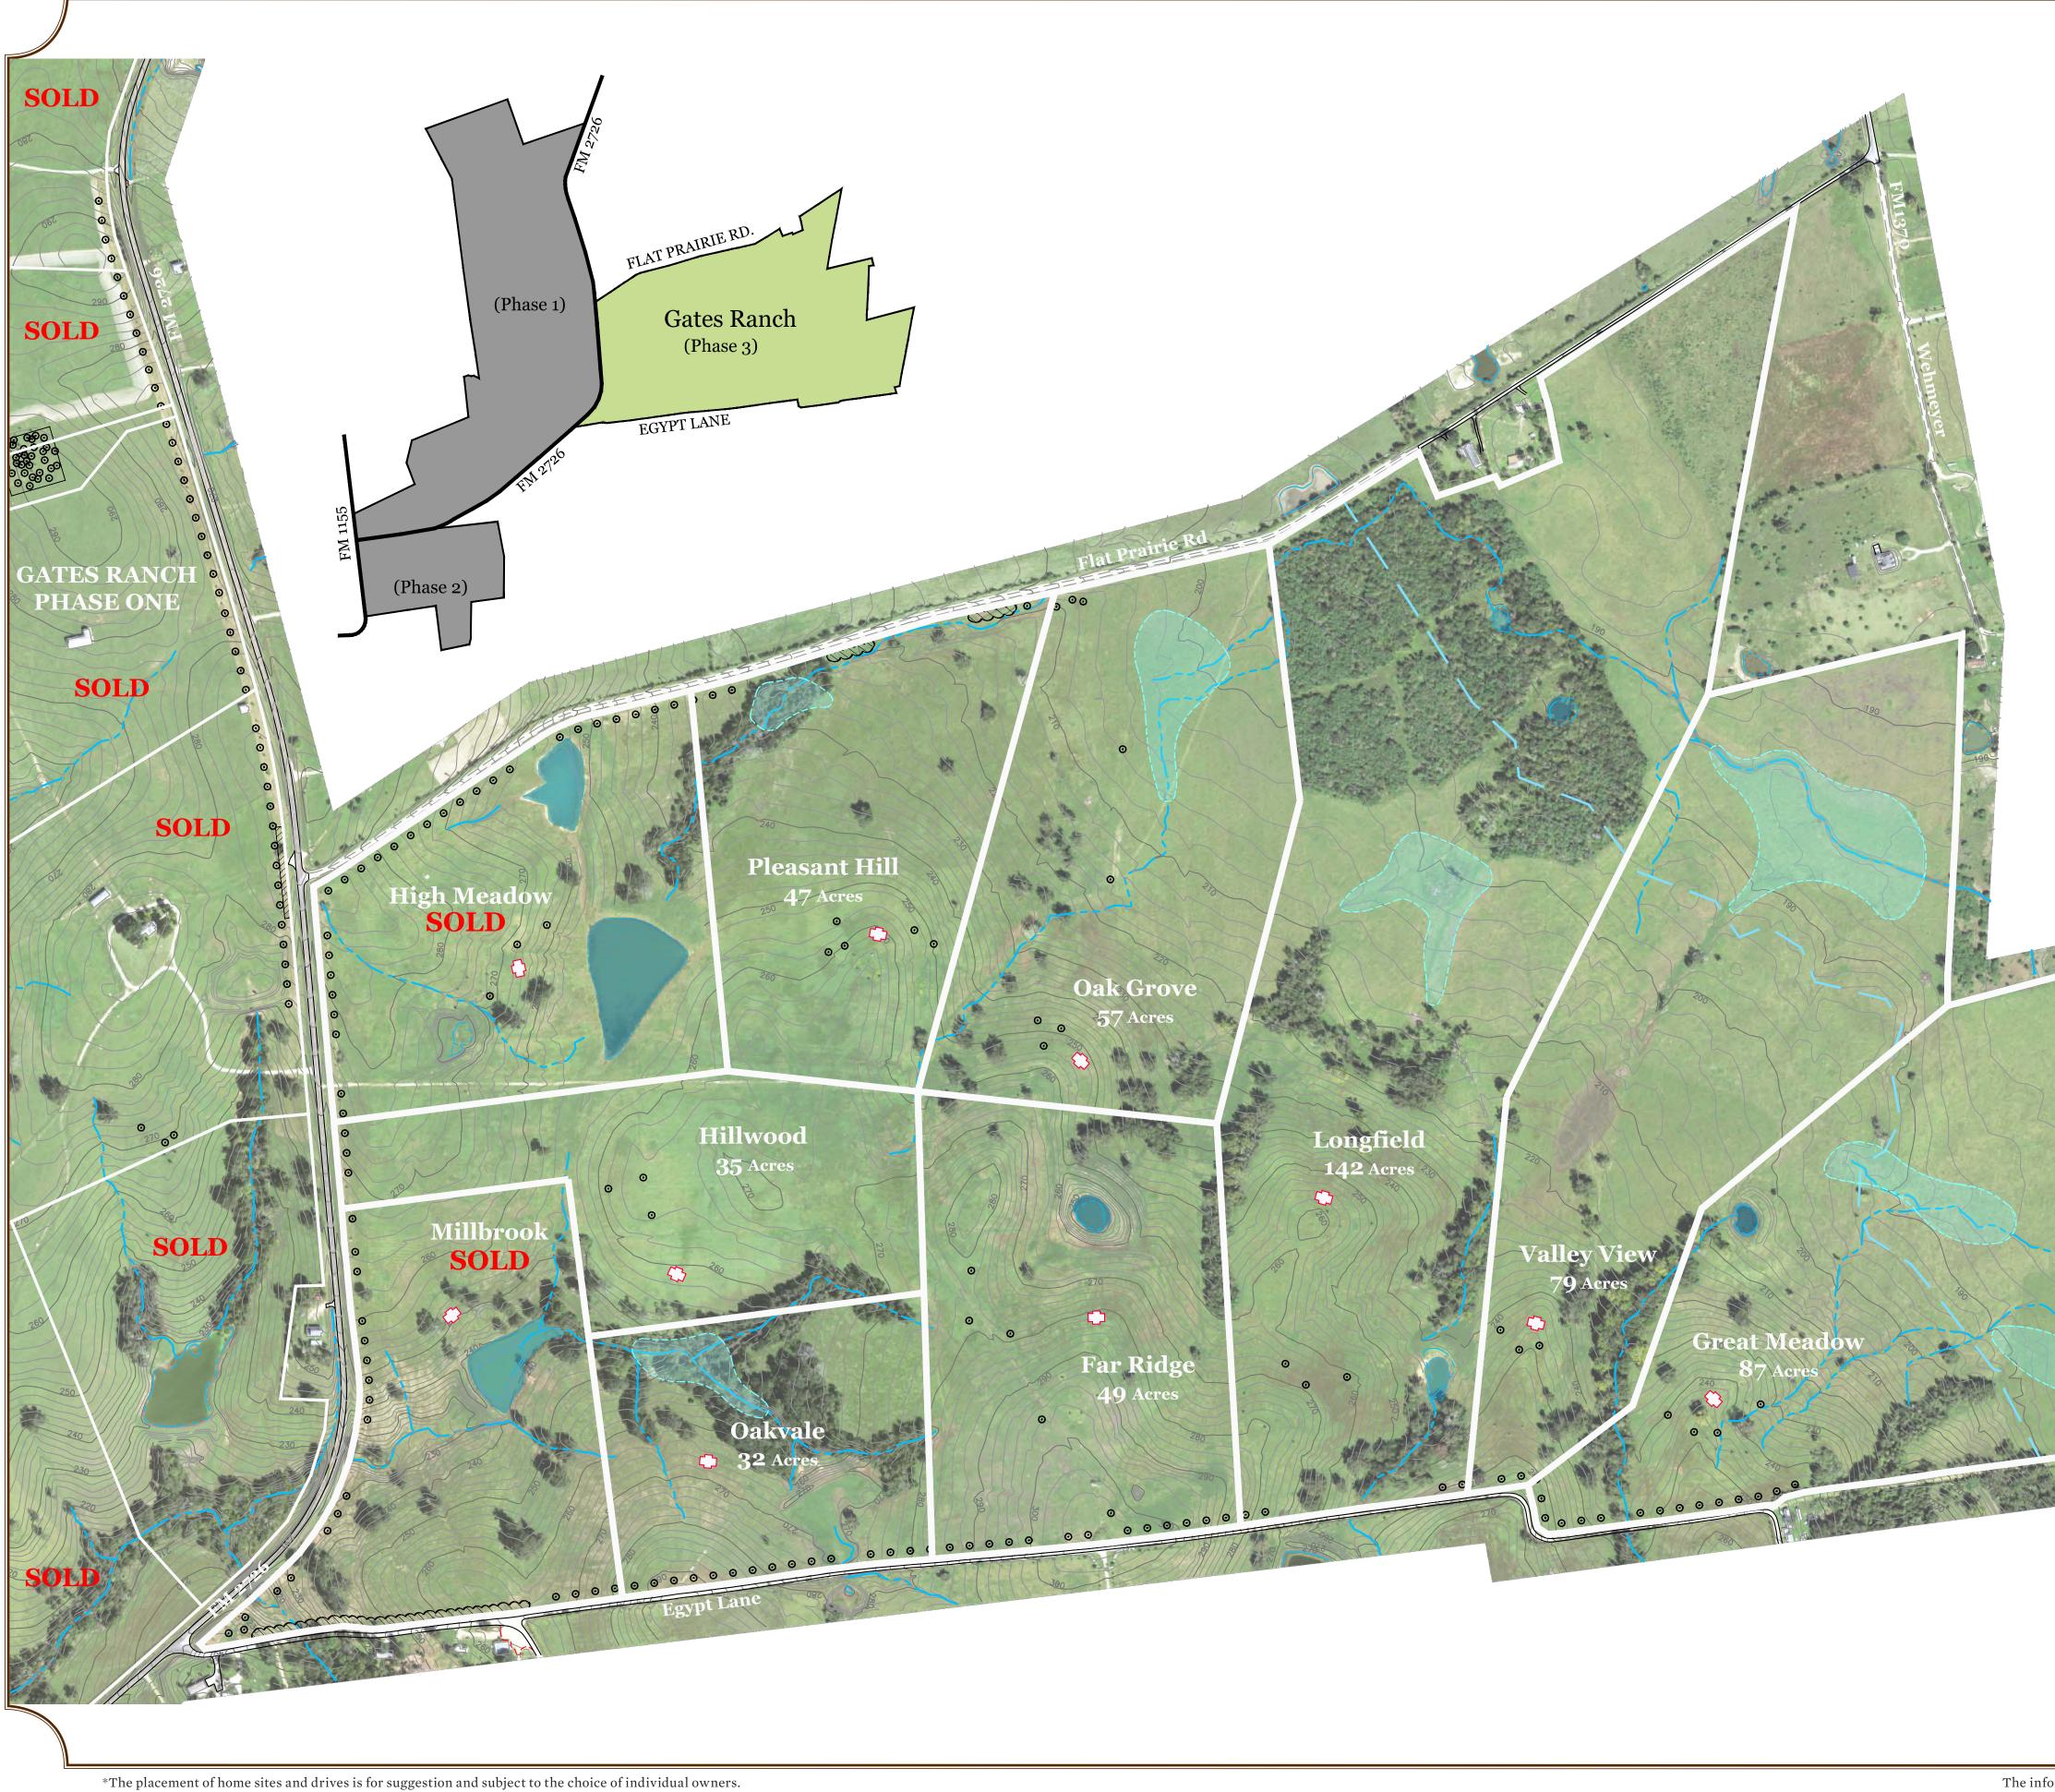

## PHASE III

| Farms         |           |      |
|---------------|-----------|------|
| High Meadow   | 48 Acres  | SOLD |
| Pleasant Hill | 47 Acres  |      |
| Oak Grove     | 57 Acres  |      |
| Longfield     | 142 Acres |      |
| Valley View   | 79 Acres  |      |
| Great Meadow  | 87 Acres  |      |
| Far Ridge     | 49 Acres  |      |
| Hillwood      | 35 Acres  |      |
| Oakvale       | 32 Acres  |      |
| Millbrook     | 45 Acres  | SOLD |

## Legend

|              | Property Boundary<br>(Bold white Border)               |
|--------------|--------------------------------------------------------|
| ତ୍ତ ତ୍ତ      | Specimen Tree Planting                                 |
| <u>877</u> 9 | No-mow Reforestation Zone w/<br>Specimen Tree Planting |
|              | No-mow Reforestation Zone                              |
|              | Approximate 100 Year Floodplain                        |
|              | Natural Water Course                                   |
|              | Existing Pond                                          |
|              | Potential Pond                                         |
|              | G<br>TES RANCH                                         |
| A Co         | ommunity of Family Farms                               |
| P            | HASE THREE                                             |
|              | Sept 2017                                              |